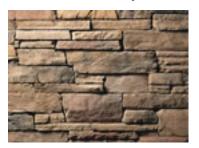

# LIMESTONE (OPTIONAL UPGRADE)

CULTURED STONE®

Molded from limestone quarried in the upper Midwest, Cultured Stone® Limestone replicates this popular building material to a T. The rough, handsplit surface in a variety of colors lends itself to any number of possibilities.