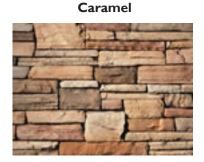

### The extensive palette of installer-friendly Country Ledgestone differentiates one Ledgestone from another. It also provides a more subtle blend of color. For a bolder, more random look, pair with Cultured Stone® Dressed Fieldstone in matching or complementary colors.