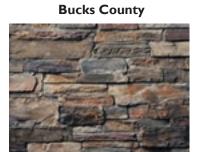

# DRESSED FIELDSTONE (OPTIONAL UPGRADE)

TheruggedlookofDressedFieldstonecomple-mentsanynaturalenvironment.Itsrichtextureandrangeofcolorenhanceamultitudeofarchitecturaldesigns.

- Stone sizes: 2 1/2" - 22"