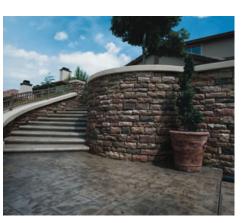

# **RIVER ROCK** (OPTIONAL UPGRADE)

Randomly shaped River Rock has the warm and inviting look of stones rounded by years of tumbling in a northern forest riverbed. Comfortable and timeless, River Rock can be used to accentuate a variety of interior and exterior designs.