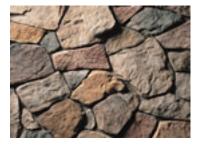

# DRESSED FIELDSTONE (OPTIONAL UPGRADE)

TheruggedlookofDressedFieldstonecomple-mentsanynaturalenvironment.Itsrichtextureandrangeofcolorenhanceamultitudeofarchitecturaldesigns.

- Stone sizes: 2 1/2" - 22"