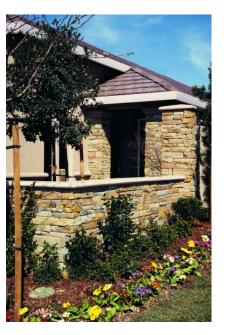

# LIMESTONE (OPTIONAL UPGRADE)

CULTURED STONE®

Molded from limestone quarried in the upper Midwest, Cultured Stone® Limestone replicates this popular building material to a T. The rough, handsplit surface in a variety of colors lends itself to any number of possibilities.

# FEATURES

- Stone sizes: I  $\frac{1}{4}$ "-6" in height, 4" - I 6  $\frac{3}{4}$ " in length

Cedar

Chardonnay

Lake Erie