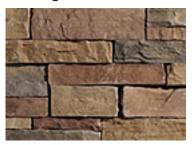

# LIMESTONE (OPTIONAL UPGRADE)

CULTURED STONE®

Molded from limestone quarried in the upper Midwest, Cultured Stone® Limestone replicates this popular building material to a T. The rough, handsplit surface in a variety of colors lends itself to any number of possibilities.

# FEATURES

- Stone sizes: I  $\frac{1}{4}$ "-6" in height, 4" - I 6  $\frac{3}{4}$ " in length

Cedar

Chardonnay

Lake Erie