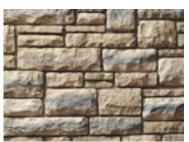

# DRESSED FIELDSTONE (OPTIONAL UPGRADE)

TheruggedlookofDressedFieldstonecomple-mentsanynaturalenvironment.Itsrichtextureandrangeofcolorenhanceamultitudeofarchitecturaldesigns.

- Stone sizes: 2 1/2" - 22"

Chardonnay