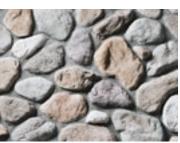

# **RIVER ROCK** (OPTIONAL UPGRADE)

Randomly shaped River Rock has the warm and inviting look of stones rounded by years of tumbling in a northern forest riverbed. Comfortable and timeless, River Rock can be used to accentuate a variety of interior and exterior designs.

# FEATURES

- Stone sizes: 2" - 14"

Lake Shore