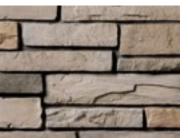

# COUNTRY LEDGESTONE (OPTIONAL UPGRADE)

### The extensive palette of installer-friendly Country Ledgestone differentiates one Ledgestone from another. It also provides a more subtle blend of color. For a bolder, more random look, pair with Cultured Stone® Dressed Fieldstone in matching or complementary colors.

# FEATURES

- Stone sizes: 1 <sup>1</sup>/<sub>2</sub>"-6 <sup>1</sup>/<sub>2</sub>" x 4 <sup>1</sup>/<sub>4</sub>" - 22"

Aspen