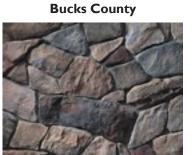

# COUNTRY LEDGESTONE (OPTIONAL UPGRADE)

### The extensive palette of installer-friendly Country Ledgestone differentiates one Ledgestone from another. It also provides a more subtle blend of color. For a bolder, more random look, pair with Cultured Stone® Dressed Fieldstone in matching or complementary colors.

# FEATURES

- Stone sizes: 1 <sup>1</sup>/<sub>2</sub>"-6 <sup>1</sup>/<sub>2</sub>" x 4 <sup>1</sup>/<sub>4</sub>" - 22"

Aspen